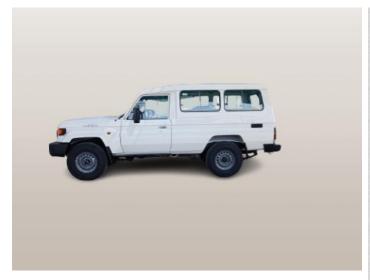

## 2024 LAND CRUISER 2024 LC78 TDSL-E M/T

| Year         | 2024           |
|--------------|----------------|
| Engine       | 4.5            |
| Transmission | 5-Speed Manual |
| Interior     | Fabric         |
| Seats        | 9              |

## **Specifications**

- Grade Lc 78 T/Dsl E
- Model Code Vdj78I-Rjmryv
- Body Type Wagon
- Dimensions Dimensions Lx Wx H Mm 5235 X 1800 X 2115
- Wheel Base Mm 2980
- Ground Clearance Mm 235
- Min. Turning Radius(M) 6.8
- Kerb Weight (Kgs) 2400
- Gross Vehicle Weight (Kgs) 3300
- Fuel Tank Capacity Ltrs. 90 + 90
- Engine & Displacement Cc 4461
- Drivetrain Hp / Rpm Iso Net 195 / 3300
- Torque Kgm/Rpm Iso Net 43.8 / 1200-3200
- Type V8
- Fuel System Common Rail
- Fuel Type Diesel
- T/M 5-Speed M/T
- Euro Emission Cert. Euro 0
- 4wd Options Part-Time
- Tire Tire Size 225/95r16 (Tubeless)
- Wheel Cap Gray Painted
- Steering Power/Tilt With/With
- Telescopic With
- Brake Front/Rear V.Disc/ Drum
- Suspension Front Std Coil Spring
- Rear Std Leaf Spring
- Abs Abs+Vsc+Ba+Ebd+Hac+Atrc
- Air Bag D + P
- Bumper Fr. & Rr. Molding (New Design)/ Painted
- Mud Guards Fr. & Rr. Fr + Rr
- Outer Mirror Colour Keyed Chrome Plated
- Side Step With
- · Windshield Glass Green Laminated
- · Digital Clock With
- Inner Rearview Mirror Day/Night
- Fr. Seat Fr. Seat Belt 3pelrx2 + 2pnrx1
- Rr. Seat Rr. Seat Belt 2p X 6
- Head Rest With Front (2 Nos.)
- · Seat Material Fabric
- Seating Capacity 9
- Ac/Heater With/With
- Antenna Manual
- · Meter Illumination Control With
- Radio Am
- Stereo Etr 1spk
- Window Defogger With
- Wiper Fr Mist
- Floor Mats Front Rubber Mat
- Free Wheel Hub With
- Headlamps Halogen (New Design)
- Glove Box With Key
- Radiator Grille Material Colour (New Design)
- · Rear Fog Lamp With
- Snorkel With
- Tire Pressure Monitoring System With