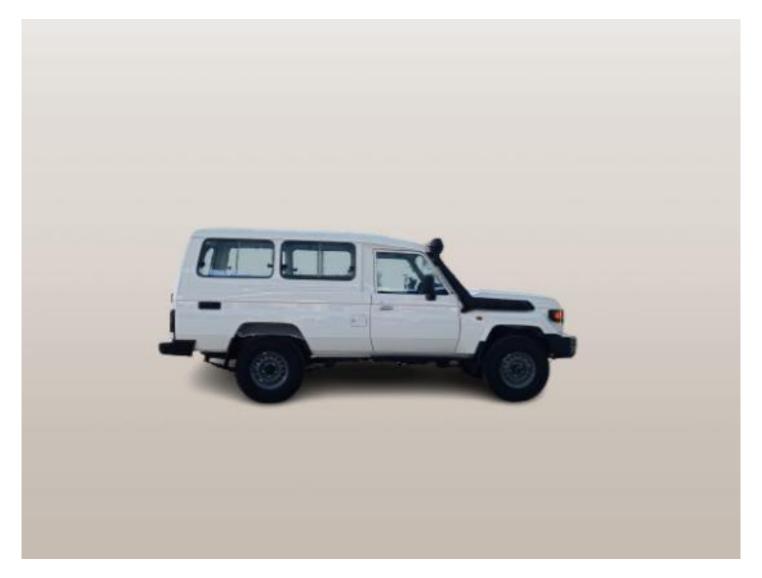

## 2024 LAND CRUISER 2024 LC78 TDSL-E M/T

| Year         | 2024           |
|--------------|----------------|
| Engine       | 4.5            |
| Transmission | 5-Speed Manual |
| Interior     | Fabric         |
| Seats        | 9              |

## **Specifications**

- Grade Lc 78 T/Dsl E
- Model Code Vdj78I-Rjmryv
- Body Type Wagon
- Dimensions Dimensions Lx Wx H Mm 5235 X 1800 X 2115
- Wheel Base Mm 2980
- Ground Clearance Mm 235
- Min. Turning Radius(M) 6.8
- Kerb Weight (Kgs) 2400
- Gross Vehicle Weight (Kgs) 3300
- Fuel Tank Capacity Ltrs. 90 + 90
- Engine & Displacement Cc 4461
- Drivetrain Hp / Rpm Iso Net 195 / 3300
- Torque Kgm/Rpm Iso Net 43.8 / 1200-3200
- Type V8
- Fuel System Common Rail
- Fuel Type Diesel
- T/M 5-Speed M/T
- Euro Emission Cert. Euro 0
- 4wd Options Part-Time
- Tire Tire Size 225/95r16 (Tubeless)
- Wheel Cap Gray Painted
- Steering Power/Tilt With/With
- Telescopic With
- Brake Front/Rear V.Disc/ Drum
- Suspension Front Std Coil Spring
- Rear Std Leaf Spring
- Abs Abs+Vsc+Ba+Ebd+Hac+Atrc
- Air Bag D + P
- Bumper Fr. & Rr. Molding (New Design)/ Painted
- Mud Guards Fr. & Rr. Fr + Rr
- Outer Mirror Colour Keyed Chrome Plated
- Side Step With
- · Windshield Glass Green Laminated
- · Digital Clock With
- Inner Rearview Mirror Day/Night
- Fr. Seat Fr. Seat Belt 3pelrx2 + 2pnrx1
- Rr. Seat Rr. Seat Belt 2p X 6
- Head Rest With Front (2 Nos.)
- · Seat Material Fabric
- Seating Capacity 9
- Ac/Heater With/With
- Antenna Manual
- · Meter Illumination Control With
- Radio Am
- Stereo Etr 1spk
- Window Defogger With
- Wiper Fr Mist
- Floor Mats Front Rubber Mat
- Free Wheel Hub With
- Headlamps Halogen (New Design)
- Glove Box With Key
- Radiator Grille Material Colour (New Design)
- · Rear Fog Lamp With
- Snorkel With
- Tire Pressure Monitoring System With