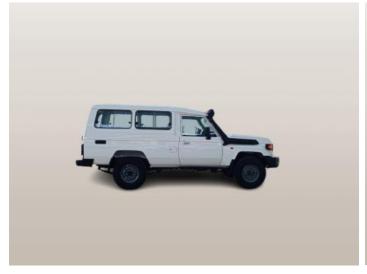

## 2024 LAND CRUISER 2024 LC78 TDSL-E M/T

| Year         | 2024           |
|--------------|----------------|
| Engine       | 4.5            |
| Transmission | 5-Speed Manual |
| Interior     | Fabric         |
| Seats        | 9              |

## **Specifications**

- Grade Lc 78 T/Dsl E
- Model Code Vdj78I-Rjmryv
- Body Type Wagon
- Dimensions Dimensions Lx Wx H Mm 5235 X 1800 X 2115
- Wheel Base Mm 2980
- Ground Clearance Mm 235
- Min. Turning Radius(M) 6.8
- Kerb Weight (Kgs) 2400
- Gross Vehicle Weight (Kgs) 3300
- Fuel Tank Capacity Ltrs. 90 + 90
- Engine & Displacement Cc 4461
- Drivetrain Hp / Rpm Iso Net 195 / 3300
- Torque Kgm/Rpm Iso Net 43.8 / 1200-3200
- Type V8
- Fuel System Common Rail
- Fuel Type Diesel
- T/M 5-Speed M/T
- Euro Emission Cert. Euro 0
- 4wd Options Part-Time
- Tire Tire Size 225/95r16 (Tubeless)
- Wheel Cap Gray Painted
- Steering Power/Tilt With/With
- Telescopic With
- Brake Front/Rear V.Disc/ Drum
- Suspension Front Std Coil Spring
- Rear Std Leaf Spring
- Abs Abs+Vsc+Ba+Ebd+Hac+Atrc
- Air Bag D + P
- Bumper Fr. & Rr. Molding (New Design)/ Painted
- Mud Guards Fr. & Rr. Fr + Rr
- Outer Mirror Colour Keyed Chrome Plated
- Side Step With
- · Windshield Glass Green Laminated
- · Digital Clock With
- Inner Rearview Mirror Day/Night
- Fr. Seat Fr. Seat Belt 3pelrx2 + 2pnrx1
- Rr. Seat Rr. Seat Belt 2p X 6
- Head Rest With Front (2 Nos.)
- · Seat Material Fabric
- Seating Capacity 9
- Ac/Heater With/With
- Antenna Manual
- · Meter Illumination Control With
- Radio Am
- Stereo Etr 1spk
- Window Defogger With
- Wiper Fr Mist
- Floor Mats Front Rubber Mat
- Free Wheel Hub With
- Headlamps Halogen (New Design)
- Glove Box With Key
- Radiator Grille Material Colour (New Design)
- · Rear Fog Lamp With
- Snorkel With
- Tire Pressure Monitoring System With