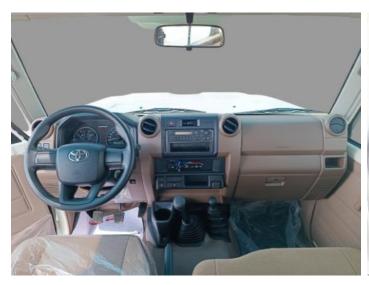

## **Specifications**

- Grade Lc 78 T/Dsl E
- Model Code Vdj78I-Rjmryv
- Body Type Wagon
- Dimensions Dimensions Lx Wx H Mm 5235 X 1800 X 2115
- Wheel Base Mm 2980
- Ground Clearance Mm 235
- Min. Turning Radius(M) 6.8
- Kerb Weight (Kgs) 2400
- Gross Vehicle Weight (Kgs) 3300
- Fuel Tank Capacity Ltrs. 90 + 90
- Engine & Displacement Cc 4461
- Drivetrain Hp / Rpm Iso Net 195 / 3300
- Torque Kgm/Rpm Iso Net 43.8 / 1200-3200
- Type V8
- Fuel System Common Rail
- Fuel Type Diesel
- T/M 5-Speed M/T
- Euro Emission Cert. Euro 0
- 4wd Options Part-Time
- Tire Tire Size 225/95r16 (Tubeless)
- Wheel Cap Gray Painted
- Steering Power/Tilt With/With
- Telescopic With
- Brake Front/Rear V.Disc/ Drum
- Suspension Front Std Coil Spring
- Rear Std Leaf Spring
- Abs Abs+Vsc+Ba+Ebd+Hac+Atrc
- Air Bag D + P
- Bumper Fr. & Rr. Molding (New Design)/ Painted
- Mud Guards Fr. & Rr. Fr + Rr
- Outer Mirror Colour Keyed Chrome Plated
- Side Step With
- · Windshield Glass Green Laminated
- · Digital Clock With
- Inner Rearview Mirror Day/Night
- Fr. Seat Fr. Seat Belt 3pelrx2 + 2pnrx1
- Rr. Seat Rr. Seat Belt 2p X 6
- Head Rest With Front (2 Nos.)
- · Seat Material Fabric
- Seating Capacity 9
- Ac/Heater With/With
- Antenna Manual
- · Meter Illumination Control With
- Radio Am
- Stereo Etr 1spk
- Window Defogger With
- Wiper Fr Mist
- Floor Mats Front Rubber Mat
- Free Wheel Hub With
- Headlamps Halogen (New Design)
- Glove Box With Key
- Radiator Grille Material Colour (New Design)
- · Rear Fog Lamp With
- Snorkel With
- Tire Pressure Monitoring System With