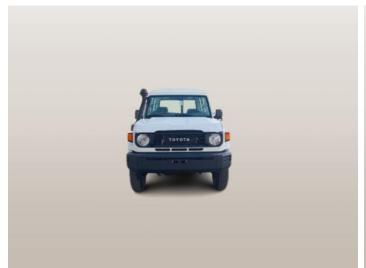

## 2024 LAND CRUISER 2024 LC78 TDSL-E M/T

| Year         | 2024           |
|--------------|----------------|
| Engine       | 4.5            |
| Transmission | 5-Speed Manual |
| Interior     | Fabric         |
| Seats        | 9              |

## **Specifications**

- Grade Lc 78 T/Dsl E
- Model Code Vdj78I-Rjmryv
- Body Type Wagon
- Dimensions Dimensions Lx Wx H Mm 5235 X 1800 X 2115
- Wheel Base Mm 2980
- Ground Clearance Mm 235
- Min. Turning Radius(M) 6.8
- Kerb Weight (Kgs) 2400
- Gross Vehicle Weight (Kgs) 3300
- Fuel Tank Capacity Ltrs. 90 + 90
- Engine & Displacement Cc 4461
- Drivetrain Hp / Rpm Iso Net 195 / 3300
- Torque Kgm/Rpm Iso Net 43.8 / 1200-3200
- Type V8
- Fuel System Common Rail
- Fuel Type Diesel
- T/M 5-Speed M/T
- Euro Emission Cert. Euro 0
- 4wd Options Part-Time
- Tire Tire Size 225/95r16 (Tubeless)
- Wheel Cap Gray Painted
- Steering Power/Tilt With/With
- Telescopic With
- Brake Front/Rear V.Disc/ Drum
- Suspension Front Std Coil Spring
- Rear Std Leaf Spring
- Abs Abs+Vsc+Ba+Ebd+Hac+Atrc
- Air Bag D + P
- Bumper Fr. & Rr. Molding (New Design)/ Painted
- Mud Guards Fr. & Rr. Fr + Rr
- Outer Mirror Colour Keyed Chrome Plated
- Side Step With
- · Windshield Glass Green Laminated
- · Digital Clock With
- Inner Rearview Mirror Day/Night
- Fr. Seat Fr. Seat Belt 3pelrx2 + 2pnrx1
- Rr. Seat Rr. Seat Belt 2p X 6
- Head Rest With Front (2 Nos.)
- · Seat Material Fabric
- Seating Capacity 9
- Ac/Heater With/With
- Antenna Manual
- · Meter Illumination Control With
- Radio Am
- Stereo Etr 1spk
- Window Defogger With
- Wiper Fr Mist
- Floor Mats Front Rubber Mat
- Free Wheel Hub With
- Headlamps Halogen (New Design)
- Glove Box With Key
- Radiator Grille Material Colour (New Design)
- · Rear Fog Lamp With
- Snorkel With
- Tire Pressure Monitoring System With