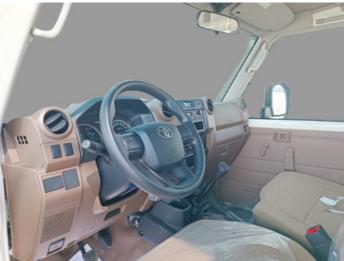

## **Specifications**

- Grade Lc 78 T/Dsl E
- Model Code Vdj78I-Rjmryv
- Body Type Wagon
- Dimensions Dimensions Lx Wx H Mm 5235 X 1800 X 2115
- Wheel Base Mm 2980
- Ground Clearance Mm 235
- Min. Turning Radius(M) 6.8
- Kerb Weight (Kgs) 2400
- Gross Vehicle Weight (Kgs) 3300
- Fuel Tank Capacity Ltrs. 90 + 90
- Engine & Displacement Cc 4461
- Drivetrain Hp / Rpm Iso Net 195 / 3300
- Torque Kgm/Rpm Iso Net 43.8 / 1200-3200
- Type V8
- Fuel System Common Rail
- Fuel Type Diesel
- T/M 5-Speed M/T
- Euro Emission Cert. Euro 0
- 4wd Options Part-Time
- Tire Tire Size 225/95r16 (Tubeless)
- Wheel Cap Gray Painted
- Steering Power/Tilt With/With
- Telescopic With
- Brake Front/Rear V.Disc/ Drum
- Suspension Front Std Coil Spring
- Rear Std Leaf Spring
- Abs Abs+Vsc+Ba+Ebd+Hac+Atrc
- Air Bag D + P
- Bumper Fr. & Rr. Molding (New Design)/ Painted
- Mud Guards Fr. & Rr. Fr + Rr
- Outer Mirror Colour Keyed Chrome Plated
- Side Step With
- · Windshield Glass Green Laminated
- · Digital Clock With
- Inner Rearview Mirror Day/Night
- Fr. Seat Fr. Seat Belt 3pelrx2 + 2pnrx1
- Rr. Seat Rr. Seat Belt 2p X 6
- Head Rest With Front (2 Nos.)
- · Seat Material Fabric
- Seating Capacity 9
- Ac/Heater With/With
- Antenna Manual
- · Meter Illumination Control With
- Radio Am
- Stereo Etr 1spk
- Window Defogger With
- Wiper Fr Mist
- Floor Mats Front Rubber Mat
- Free Wheel Hub With
- Headlamps Halogen (New Design)
- Glove Box With Key
- Radiator Grille Material Colour (New Design)
- · Rear Fog Lamp With
- Snorkel With
- Tire Pressure Monitoring System With