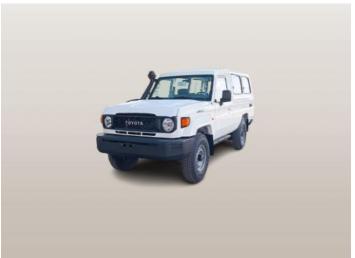

## 2024 LAND CRUISER 2024 LC78 TDSL-E M/T

| Year         | 2024           |
|--------------|----------------|
| Engine       | 4.5            |
| Transmission | 5-Speed Manual |
| Interior     | Fabric         |
| Seats        | 9              |

## **Specifications**

- Grade Lc 78 T/Dsl E
- Model Code Vdj78I-Rjmryv
- Body Type Wagon
- Dimensions Dimensions Lx Wx H Mm 5235 X 1800 X 2115
- Wheel Base Mm 2980
- Ground Clearance Mm 235
- Min. Turning Radius(M) 6.8
- Kerb Weight (Kgs) 2400
- Gross Vehicle Weight (Kgs) 3300
- Fuel Tank Capacity Ltrs. 90 + 90
- Engine & Displacement Cc 4461
- Drivetrain Hp / Rpm Iso Net 195 / 3300
- Torque Kgm/Rpm Iso Net 43.8 / 1200-3200
- Type V8
- Fuel System Common Rail
- Fuel Type Diesel
- T/M 5-Speed M/T
- Euro Emission Cert. Euro 0
- 4wd Options Part-Time
- Tire Tire Size 225/95r16 (Tubeless)
- Wheel Cap Gray Painted
- Steering Power/Tilt With/With
- Telescopic With
- Brake Front/Rear V.Disc/ Drum
- Suspension Front Std Coil Spring
- Rear Std Leaf Spring
- Abs Abs+Vsc+Ba+Ebd+Hac+Atrc
- Air Bag D + P
- Bumper Fr. & Rr. Molding (New Design)/ Painted
- Mud Guards Fr. & Rr. Fr + Rr
- Outer Mirror Colour Keyed Chrome Plated
- Side Step With
- · Windshield Glass Green Laminated
- · Digital Clock With
- Inner Rearview Mirror Day/Night
- Fr. Seat Fr. Seat Belt 3pelrx2 + 2pnrx1
- Rr. Seat Rr. Seat Belt 2p X 6
- Head Rest With Front (2 Nos.)
- · Seat Material Fabric
- Seating Capacity 9
- Ac/Heater With/With
- Antenna Manual
- · Meter Illumination Control With
- Radio Am
- Stereo Etr 1spk
- Window Defogger With
- Wiper Fr Mist
- Floor Mats Front Rubber Mat
- Free Wheel Hub With
- Headlamps Halogen (New Design)
- Glove Box With Key
- Radiator Grille Material Colour (New Design)
- · Rear Fog Lamp With
- Snorkel With
- Tire Pressure Monitoring System With