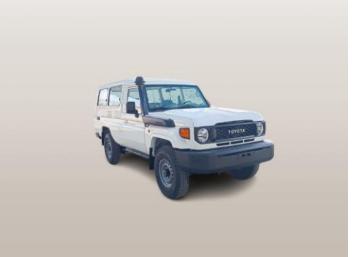

## 2024 LAND CRUISER 2024 LC78 TDSL-E M/T

| Year         | 2024           |
|--------------|----------------|
| Engine       | 4.5            |
| Transmission | 5-Speed Manual |
| Interior     | Fabric         |
| Seats        | 9              |

## **Specifications**

- Grade Lc 78 T/Dsl E
- Model Code Vdj78I-Rjmryv
- Body Type Wagon
- Dimensions Dimensions Lx Wx H Mm 5235 X 1800 X 2115
- Wheel Base Mm 2980
- Ground Clearance Mm 235
- Min. Turning Radius(M) 6.8
- Kerb Weight (Kgs) 2400
- Gross Vehicle Weight (Kgs) 3300
- Fuel Tank Capacity Ltrs. 90 + 90
- Engine & Displacement Cc 4461
- Drivetrain Hp / Rpm Iso Net 195 / 3300
- Torque Kgm/Rpm Iso Net 43.8 / 1200-3200
- Type V8
- Fuel System Common Rail
- Fuel Type Diesel
- T/M 5-Speed M/T
- Euro Emission Cert. Euro 0
- 4wd Options Part-Time
- Tire Tire Size 225/95r16 (Tubeless)
- Wheel Cap Gray Painted
- Steering Power/Tilt With/With
- Telescopic With
- Brake Front/Rear V.Disc/ Drum
- Suspension Front Std Coil Spring
- Rear Std Leaf Spring
- Abs Abs+Vsc+Ba+Ebd+Hac+Atrc
- Air Bag D + P
- Bumper Fr. & Rr. Molding (New Design)/ Painted
- Mud Guards Fr. & Rr. Fr + Rr
- Outer Mirror Colour Keyed Chrome Plated
- Side Step With
- · Windshield Glass Green Laminated
- · Digital Clock With
- Inner Rearview Mirror Day/Night
- Fr. Seat Fr. Seat Belt 3pelrx2 + 2pnrx1
- Rr. Seat Rr. Seat Belt 2p X 6
- Head Rest With Front (2 Nos.)
- · Seat Material Fabric
- Seating Capacity 9
- Ac/Heater With/With
- Antenna Manual
- · Meter Illumination Control With
- Radio Am
- Stereo Etr 1spk
- Window Defogger With
- Wiper Fr Mist
- Floor Mats Front Rubber Mat
- Free Wheel Hub With
- Headlamps Halogen (New Design)
- Glove Box With Key
- Radiator Grille Material Colour (New Design)
- · Rear Fog Lamp With
- Snorkel With
- Tire Pressure Monitoring System With